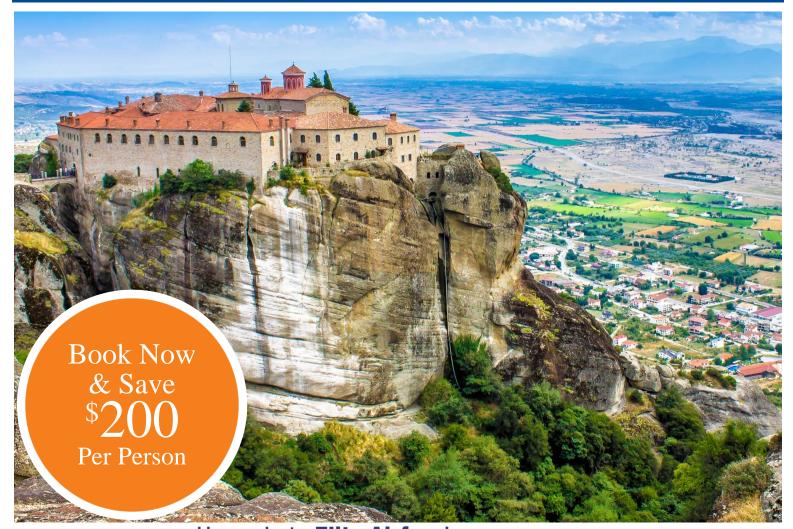

# **Book Now & Save \$200 Per Person:**

Double \$3,899; Single \$4,499; Triple \$3,869 **Double** \$3,699\* **Single** \$4,299; **Triple** \$3,669

### Experience It! Monasteries in Metéora

Atop towers of limestone rock that reach almost 900 feet in the air, the remote monasteries of Metéora seem like a direct line to the Divine. From early Christian times, Metéora's cliffs were heralded as the place to achieve peace and harmony, and thus, spiritual revelation, thanks to the isolation they provide. It's no surprise that the monasteries were erected here among the overwhelming rock formations and inspiring setting. These monasteries, and the monks who reside in them, are living out Byzantium history in their monastic communities built high on the vertical rocks and tucked away inside pristine natural beauty. Today, Christians from all over the world make their holy pilgrimage to these monasteries, and Metéora has become a preservation site for the 2,000 year-old Christian Orthodox creed.