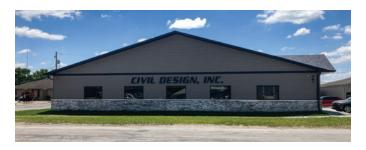

For more information about The City of Effingham, visit effinghamil.com or check out The City of Effingham Facebook page for current news and events in the area.

**☼CHAMBER360°** Issue 12 | **2023** 

**Civil Design, Inc (CDI)** was established in St. Louis, is a full service, multi-disciplinary civil engineering firm. Since its founding in 1996, our team has grown to over 100 team members with five locations, six service lines, and over 40 licensed professionals. CDI's current office locations include St. Louis, MO, Collinsville, IL, Effingham, IL, Jefferson City, MO, and Louisville, KY.

Our experience lends us the ability to generate innovative solutions to project challenges, allowing our team to further the ambitions of our clients and the communities they serve. Our culture is centered around a fundamental commitment to Building Stronger Communities, meaning our team of passionate individuals are dedicated to revitalizing the spaces that contribute to our daily lives.

#### History of CDI in Effingham

In 2013, after learning one of our St. Louis team members wanted to move nearer to his hometown, CDI established its Effingham location. With 7 licensed professionals, 2 GIS specialists, and 18 total team members, CDI's Effingham office has since gathered

extensive experience working with public agencies across Illinois. Locally, CDI's experience includes GIS support for the city, street reconstruction and resurfacing, waterline replacement projects, and professional services for municipal and public works buildings, site developments, parking lots, and entrances across Effingham. CDI also works closely with the Illinois Department of Transportation on many projects throughout the State and is currently designing Phase II of the Fayette Avenue (US Route 40) additional lanes project, which runs from Banker to Long Street in Effingham.