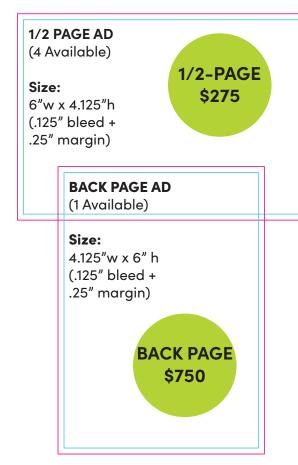

## **2023 MULTI-ISSUE PRICING**

FINGHAN

| <b>Size:</b><br>1/4-page | <b>Print 1x:</b> \$175 | <b>Print 2x:</b> \$325 | <b>Print 3x:</b> \$500 | <b>Print 4x:</b> \$600 |
|--------------------------|------------------------|------------------------|------------------------|------------------------|
| 1/2-page                 | \$275                  | \$525                  | \$775                  | \$1,000                |
| Full page                | \$525                  | \$1,000                | \$1,475                | \$1,900                |
| Back page                | \$750                  | \$1,450                | \$2,175                | \$2,800                |