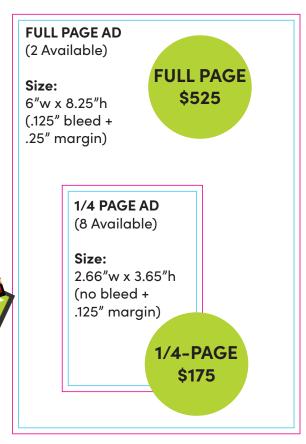

## **2023 MULTI-ISSUE PRICING**

FINGHAN

| <b>Size:</b><br>1/4-page | <b>Print 1x:</b> \$175 | <b>Print 2x:</b> \$325 | <b>Print 3x:</b> \$500 | <b>Print 4x:</b> \$600 |
|--------------------------|------------------------|------------------------|------------------------|------------------------|
| 1/2-page                 | \$275                  | \$525                  | \$775                  | \$1,000                |
| Full page                | \$525                  | \$1,000                | \$1,475                | \$1,900                |
| Back page                | \$750                  | \$1,450                | \$2,175                | \$2,800                |