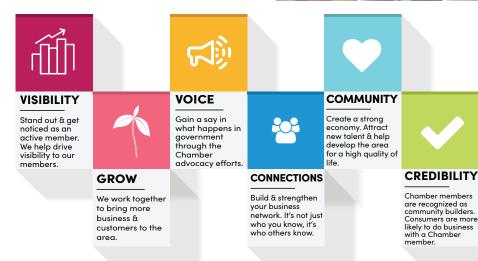

#### Value In Membership

A national consumer survey revealed that being active in a local chamber of commerce is an effective business strategy. If respondents know that a small business is a member of its local chamber, that business enjoys:

- 49% increase in consumer favorability rating
- 73% increase in consumer awareness
- 68% increase in local reputation
- 80% increase in the likelihood that consumers will patronize the business in the future

**Referral Program** A growing membership strengthens the Chamber's ability to impact community & business issues that are important to our members.

**Share the Love Member** 

Participate in the program - Show your support for the Chamber - Assist with the continued growth of the Chamber - Create new connections. How do you participate? Identify a business you feel would benefit from their investment in the Chamber and email their information to Becky Brown, Membership Director, at Bbrown@ EffinghamCountyChamber.com. Each time a referred business becomes a Chamber member, the referring individual will receive a \$25 credit for future advertising. Thank you to our 2021 Member Referrals

#### 50+ Chamber Events

3000+ guest attendance

6 Coffee & Connections

**13 Ribbon Cuttings** 

**Top Website Pages:** Business Directory **Job Search** Events Calendar

Membership with the Chamber creates a linked partnership between *your business and the Chamber* reputation that enhances your business credibility. Through our various advertising opportunities, you can cost-effectively market your products or services to a high quality, targeted audience of Chamber members and the Effingham County community. The Chamber has a variety of marketing outlets that provide our Chamber members with advertising opportunities.