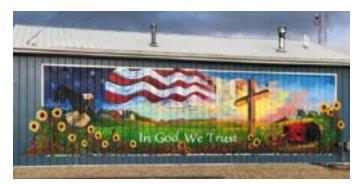

Wall Murals keep them very busy locally and across the US and other countries. Jamie and her mural team love it!

StangARTs is honored to have given back \$150,000+ to local schools through the StangARTs After School Program. It has been an awesome adventure educating and mentoring children in the fine art. With much success and growth, two employees, Haley & Megan Meyer (The Twins), of StangARTs have bought a portion of the company and lead the torch for the current after school program to make it their own. They have done an amazing job. StangARTs is thankful to the parents and schools for believing in and raising up children through this creative outlet.